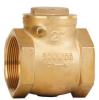

### Check Valve - Threaded

- **Sizes:** 3/8" 4"
- Pressure: 200 PSI NSCWP
- **Design:** Metal seated