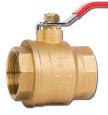

#### Ball Valve - Threaded

- Sizes: 1/4" 4" (full port)
- Pressure: 600 PSI NSCWP
- **Design:** Chrome plated ball, PTFE seat, locking handle