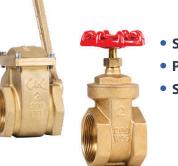

## Quick Open & Standard Gate Valves

- Sizes: 1/4" 4"
- Pressure: 200 PSI NSCWP
- Seal: PTFE

10350 Clay Road • Suite 250 • Houston, TX • 77041 • Toll Free: (844) 398-6449 • www.cncflowcontrol.com