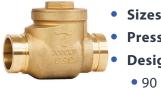

### Check Valve - Threaded

- 2 300CWP CXC
  - Sizes: 1" 4"
  - Pressure: 300 PSI NSCWP
  - Design: O-Ring style
    - 90 Durometer